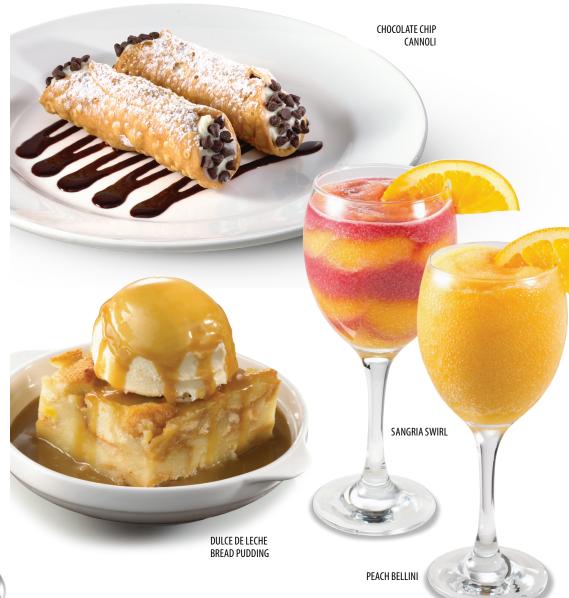

### nulce de Leche Bread Pudding

Moist, house-made bread pudding served warm with a scoop of premium vanilla ice cream and rich Dulce de Leche sauce.  $8.00\,$ 

#### Chocolate Chip Cannoli

Two traditional, crispy cannoli shells with a delicious filling of sweet ricotta and chocolate chips. 7.00

# UNIQUE DRINKS

| Sicilian Punch A blend of Southern Comfort, Amaretto, orange juice, pineapple juice, grenadine, and club soda | 7.00     |
|---------------------------------------------------------------------------------------------------------------|----------|
| Peach Bellini Bacardi Light Rum, Peach Nectar, White Wine                                                     | 5.00     |
| Add an Amaretto, Chambord or Peach Schnapps floater                                                           |          |
| Frozen Sangria Red wine, fruit juices, Tuaca, and Limoncello                                                  |          |
| Sangria Swirl Frozen Bellini swirled with Sangria                                                             |          |
| Pomegranate Martini Three Olives Pomegranate Vodka, PAMA Liqueur, pomegranate juice                           | 8.00     |
| Flirtini SKYY Raspberry Vodka, Patrón Citrónge, pineapple & cranberry juice with a splash of champagne        | ····7.50 |
| Moscow Mule SKYY Vodka, fresh-squeezed lime juice, ginger beer                                                | ····7.00 |
|                                                                                                               |          |