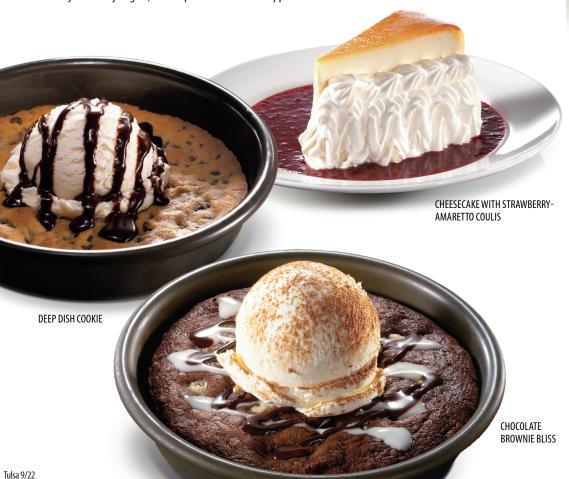

#### Deep Dish Cookie

Oversized, oven-baked chocolate chip cookie topped with premium vanilla ice cream and chocolate sauce. Served with ice-cold milk shots. 7.00

#### **Chocolate Brownie Bliss**

A Ghirardelli® brownie with five types of chocolate served warm with a scoop of premium vanilla ice cream and drizzled with white and dark chocolate sauce and sprinkled with cocoa. **7.00** 

#### Cheesecake with Strawberry-Amaretto Coulis

Decadent traditional cheesecake made even better with an Amaretto-enhanced strawberry sauce and a cloud of whipped cream. **7.25** 