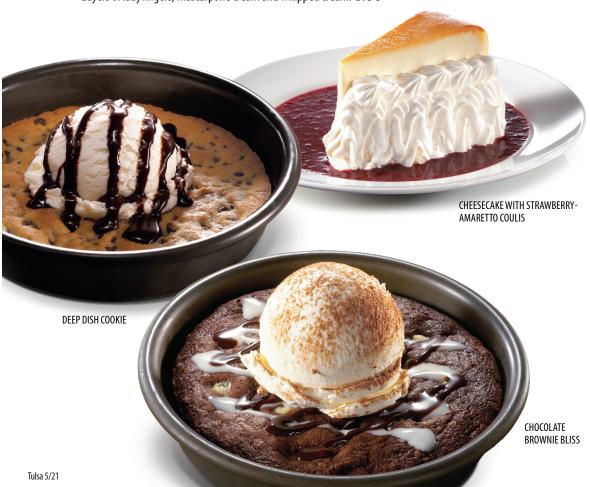

## Deep Dish Cookie

Oversized, oven-baked chocolate chip cookie topped with premium vanilla ice cream and chocolate sauce. Served with ice-cold milk shots. 6.75

### **Chocolate Brownie Bliss**

A Ghirardelli® brownie with five types of chocolate served warm with a scoop of premium vanilla ice cream and drizzled with white and dark chocolate sauce and sprinkled with cocoa. **7.00** 

### Cheesecake with Strawberry-Amaretto Coulis

Decadent traditional cheesecake made even better with an Amaretto-enhanced strawberry sauce and a cloud of whipped cream. 7.00