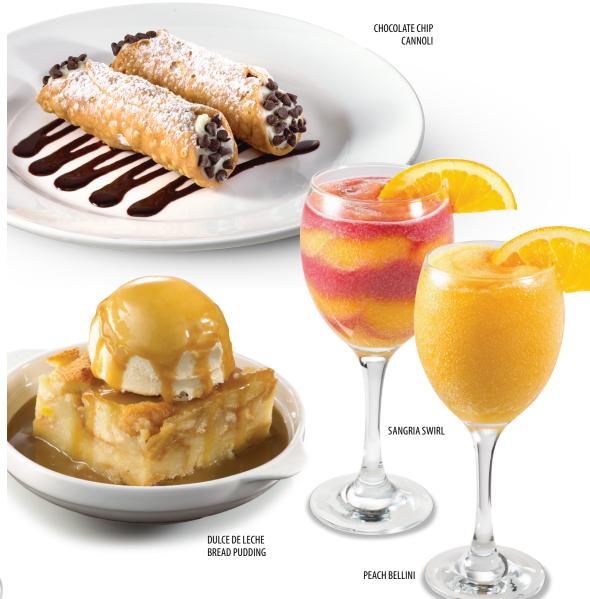

## 🛸 Dulce de Leche Bread Pudding

Moist, house-made bread pudding served warm with a scoop of premium vanilla ice cream and rich Dulce de Leche sauce. **7.25** 

## Chocolate Chip Cannoli

Two traditional, crispy cannoli shells with a delicious filling of sweet ricotta and chocolate chips. 6.75

# UNIQUE DRINKS

| Sicilian Punch A blend of Southern Comfort, Amaretto, orange juice, pineapple juice, grenadine, and club soda |
|---------------------------------------------------------------------------------------------------------------|
| Peach Bellini Bacardi Light Rum, Peach Nectar, White Wine5.00                                                 |
| Add an Amaretto, Chambord or Peach Schnapps floater3.00                                                       |
| Frozen Sangria Red wine, fruit juices, Tuaca, and Limoncello7.00                                              |
| Sangria Swirl Frozen Bellini swirled with Sangria                                                             |
| Pomegranate Martini Three Olives Pomegranate Vodka, PAMA Liqueur, pomegranate juice8.00                       |
| Flirtini SKYY Raspberry Vodka, Patrón Citrónge, pineapple & cranberry juice with a splash of champagne7.50    |
| Moscow Mule SKYY Vodka, fresh-squeezed lime juice, ginger beer7.00                                            |
|                                                                                                               |