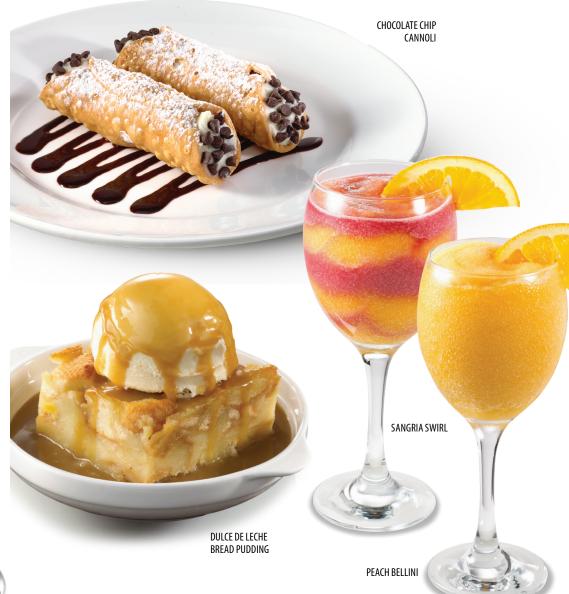

# nulce de Leche Bread Pudding

Moist, house-made bread pudding served warm with a scoop of premium vanilla ice cream and rich Dulce de Leche sauce. **7.25** 

### **NEW!** Chocolate Chip Cannoli

Two traditional, crispy cannoli shells with a delicious filling of sweet ricotta and chocolate chips. 6.75

# UNIQUE DRINKS

| Sicilian Punch A blend of Southern Comfort, Amaretto, orange juice, pineapple juice, grenadine,        |            |
|--------------------------------------------------------------------------------------------------------|------------|
| and club soda                                                                                          | 7.00       |
| Peach Bellini Bacardi Light Rum, Peach Nectar, White Wine                                              | 5.00       |
| Add an Amaretto, Chambord or Peach Schnapps floater                                                    | 3.00       |
| Frozen Sangria Red wine, fruit juices, Tuaca, and Limoncello                                           | 7.00       |
| Sangria Swirl Frozen Bellini swirled with Sangria                                                      | 6.00       |
| Pomegranate Martini Three Olives Pomegranate Vodka, PAMA Liqueur, pomegranate juice                    | 8.00       |
| Flirtini SKYY Raspberry Vodka, Patrón Citrónge, pineapple & cranberry juice with a splash of champagne | ······7.50 |
| Moscow Mule SKYY Vodka, fresh-squeezed lime juice, ginger beer                                         | 7.00       |
|                                                                                                        |            |