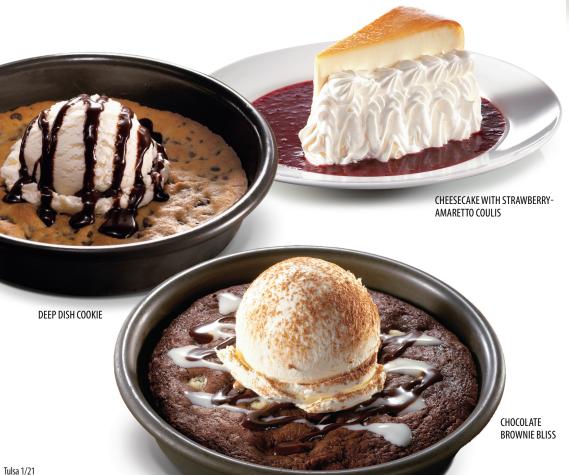

#### Deep Dish Cookie

Oversized, oven-baked chocolate chip cookie topped with premium vanilla ice cream and chocolate sauce. Served with ice-cold milk shots. 6.75

# nulce de Leche Bread Pudding

Moist, house-made bread pudding served warm with a scoop of premium vanilla ice cream and rich Dulce de Leche sauce. **7.25** 

## Chocolate Brownie Bliss

A Ghirardelli® brownie with five types of chocolate served warm with a scoop of premium vanilla ice cream and drizzled with white and dark chocolate sauce and sprinkled with cocoa. **7.00** 

### Cheesecake with Strawberry-Amaretto Coulis

Decadent traditional cheesecake made even better with an Amaretto-enhanced strawberry sauce and a cloud of whipped cream. **7.00** 