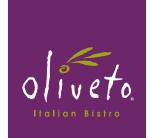

#### Deep Dish Cookie

Oversized, oven-baked chocolate chip cookie topped with premium vanilla ice cream and chocolate sauce. Served with ice-cold milk shots. 6.75

### 🛸 Dulce de Leche Bread Pudding

Moist, house-made bread pudding served warm with a scoop of premium vanilla ice cream and rich Dulce de Leche sauce. **7.25** 

#### **Chocolate Brownie Bliss**

A Ghirardelli<sup>®</sup> brownie with five types of chocolate served warm with a scoop of premium vanilla ice cream and drizzled with white and dark chocolate sauce and sprinkled with cocoa. **7.25** 