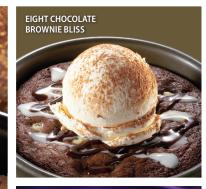

### Eight Chocolate Brownie Bliss

A Ghirardelli<sup>®</sup> brownie with five types of chocolate served warm with a scoop of premium vanilla ice cream and drizzled with white and dark chocolate sauce and sprinkled with cocoa. 6.75