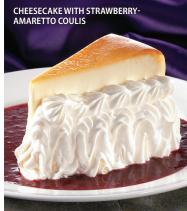

Cheesecake with Strawberry-Amaretto Coulis Decadent traditional cheesecake made even better with an Amarettoenhanced strawberry sauce and a cloud of whipped cream. 6.75